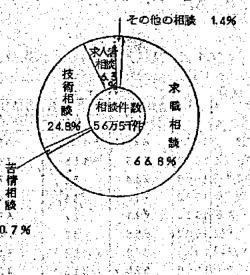

| ny na<br>Namana |     |      |                  | *   | 1                  | ያ <b>ገ</b>   | J4  |
| 1200       | 5.50 | ٦.  | 1. 25.   | : • · ·                 | 4.0 |       | ٠               | 100                  |     | 8 T. J. S | 5 MET      | . i      | 1        | . 6 | ٠,           | 1.4 |      | ÷   | 11.       |                 | 177 | •    | 7                | . ` | 5 K. W.            |              |     |

TO A WEST OF THE

被数据的 and be

学校建筑家文艺科技体 特拉克斯

第1図 地域別求職登録者構成



### <相談状況>∴

### I 昭和 4 4 年度内職業務概況

### <登録状況>

44年度中に、全国の内職公共職業補導所に登録を行なつた内職就業希望者は16万8千人で前年に比べて11.8%増加した。地域別にみると、北関東25.1%、南関東21.3%で関東が登録者数の半数近くを占めている。次いで北海道・東北186%、北陸・中部115%、近畿87%、中国・四国7.8%、九州7.0%の順となつている。

(注1)各地域は次により分けた。

北海道·東北 北海道·青森·岩手·宮城 山形·福島

> 香川。高知 州 福岡·佐賀·長崎·熊本·大分

第2図 相 談 内 容

图 6、图像在人们的运动



### 〈あっせん状況〉

内職あつせん件数は17万4千件で前年に比べて21%増加し、求人数に対する充足率は819%となつている。求人者別にみると、補導所のあつせんにより就業しているクループを経由して間接的に行なうあつせんは224%、求人事業所への直接あつせんは130%となつている。地域別にみると、自県内事業所へのあつせんは114%、他県事業所へのあつせんは286%となっており、特に、九州、北陸・中部では他県事業所へのあつせんが多い。

### 〈求人状况〉

第 3 図 地域別求人件数。求人数



第1表「地域別求人件数、求人数、あつせん件数

|   | 7. U. | 7 |
|---|-------|---|
|   |       | 4 |
| • | 4 · U | ٠ |

| 区分                                          |           | 水人                  | 件数             | 求              | 人。数      | 8 2             | とん件数            |
|---------------------------------------------|-----------|---------------------|----------------|----------------|----------|-----------------|-----------------|
| 地域別                                         | <b>at</b> | 自県内から fl<br>の求人件数 4 | 也 県から<br>D求人件数 | 自県内から<br>の水 人数 | 他県からの