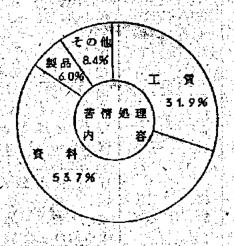

| 64             | 74.4           | 25.6     | 71.4            | 286             |
| 北陸·中部                                       | 100.0     | 921                 | 7,9            | 67.3           | 3 2.7    | 57.6            | 42.4            |
| 近幾                                          | 1000      | 95.8                | 4.2            | 722            | 27.8     | 82.9            | . 171           |
| 中国・四国                                       | 1000      | 84.2                | 15.8           | 64.3           | 3 5.7    | 80.8            | 19.2            |
| 九州                                          | 1000      | 59.0                | 41.0           | 40.2           | 5 9.8    | 42.1            | 5 2.9           |

第4図 求人数、あつせん件数、総登録者数の推移。



### **<苦情処理状況>**

第5図 苦情処理内容



### 〈技術補導状況〉

内職補導所で行なつた技術補導実施件数は2.1.91件で技術補導受講者の 実人員は82.140人であつた。

技術補導の内容を職種別にみると、繊維製品加工が全体の141%と最も 多くそのうち編物が435%、刺しゆうが123%を占めている。次いで金属・機械器具加工22%、雑貨加工89%となつている。

第2表 戰種別技術補導実施件数

|