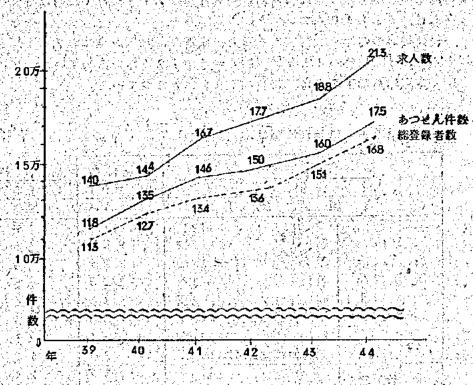

| 100.0     | 936                 | 64             | 74.4           | 25.6     | 71.4            | 286             |
| 北陸·中部                                       | 100.0     | 921                 | 7,9            | 67.3           | 3 2.7    | 57.6            | 42.4            |
| 近幾                                          | 1000      | 95.8                | 4.2            | 722            | 27.8     | 82.9            | . 171           |
| 中国・四国                                       | 1000      | 84.2                | 15.8           | 64.3           | 3 5.7    | 80.8            | 19.2            |
| 九州                                          | 1000      | 59.0                | 41.0           | 40.2           | 5 9.8    | 42.1            | 5 2.9           |

第4図 求人数、あつせん件数、総登録者数の推移。



### **<苦情処理状況>**

第5図 苦情処理内容



### 〈技術補導状況〉

内職補導所で行なつた技術補導実施件数は2.1.91件で技術補導受講者の 実人員は82.140人であつた。

技術補導の内容を職種別にみると、繊維製品加工が全体の141%と最も 多くそのうち編物が435%、刺しゆうが123%を占めている。次いで金属・機械器具加工22%、雑貨加工89%となつている。

第2表 戰種別技術補導実施件数

|