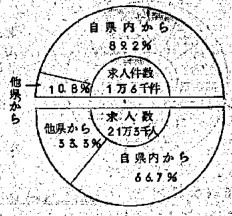

### 〈あっせん状況〉

内職あつせん件数は17万4千件で前年に比べて21%増加し、求人数に対する充足率は819%となつている。求人者別にみると、補導所のあつせんにより就業しているクループを経由して間接的に行なうあつせんは224%、求人事業所への直接あつせんは130%となつている。地域別にみると、自県内事業所へのあつせんは114%、他県事業所へのあつせんは286%となっており、特に、九州、北陸・中部では他県事業所へのあつせんが多い。

### 〈求人状况〉

第 3 図 地域別求人件数。求人数

第1表「地域別求人件数、求人数、あつせん件数

|   | 7. U. | 7 |
|---|-------|---|
|   |       | 4 |
| • | 4 · U | ٠ |

| 区分                                          |           | 水人                  | 件数             | 求              | 人。数      | 8 2             | とん件数            |
|---------------------------------------------|-----------|---------------------|----------------|----------------|----------|-----------------|-----------------|
| 地域別                                         | <b>at</b> | 自県内から fl<br>の求人件数 4 | 也 県から<br>D求人件数 | 自県内から<br>の水 人数 | 他県からの水人数 | 自県内への<br>あつせん件数 | 他果内への<br>あっせん件数 |
| <b>************************************</b> | 100,0     | 89.2                | 10.8           | 667            | 333.     | 71.4            | 286             |
| 北海道·東北                                      | 100.0     | 865                 | 13.5           | 73.3           | 2 6.7    | 71.2            | 288             |
| 北 関 東                                       | 1000      | 94.4                | 5.6            | 697            | 31.3     | 77.3            | 22.7.           |
| 南 関 東                                       | 100.0     | 936                 | 64             | 74.4           | 25.6     | 71.4            | 286             |
| 北陸·中部                                       | 100.0     | 921                 | 7,9            | 67.3           | 3 2.7    | 57.6            | 42.4            |
| 近幾                                          | 1000      | 95.8                | 4.2            | 722            | 27.8     | 82.9            | . 171           |
| 中国・四国                                       | 1000      | 84.2                | 15.8           | 64.3           | 3 5.7    | 80.8            | 19.2            |
| 九州                                          | 1000      | 59.0                | 41.0           | 40.2           | 5 9.8    | 42.1            | 5 2.9           |