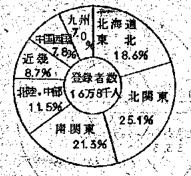

TO A WEST OF THE

被数据的 and be

学校建筑家文艺科技体 特拉克斯

第1図 地域別求職登録者構成

### <登録状況>

44年度中に、全国の内職公共職業補導所に登録を行なつた内職就業希望者は16万8千人で前年に比べて11.8%増加した。地域別にみると、北関東25.1%、南関東21.3%で関東が登録者数の半数近くを占めている。次いで北海道・東北186%、北陸・中部115%、近畿87%、中国・四国7.8%、九州7.0%の順となつている。

(注1)各地域は次により分けた。

北海道·東北 北海道·青森·岩手·宮城 山形·福島